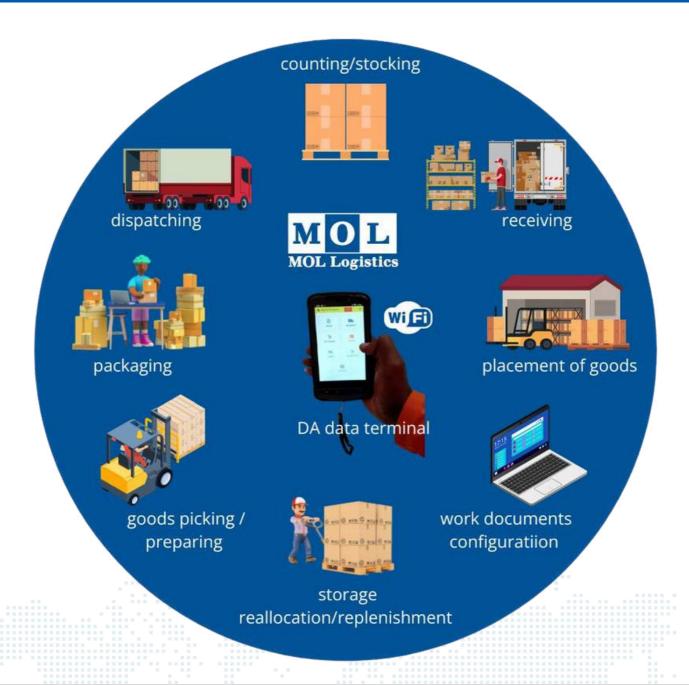

## warehouse management system

- Inventory visibility Real- time
- Increased operational efficiency
- Improved customer experiene
- Better stocik control
- Real time messaage alerts on movement of goods
- Receiving 3 tier checks
- Put away
- Stock management
- Picking Digital Scanner
- Dispatch 3 tier checks
- Realt time stck updates